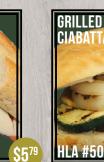

Nutrition Facts Serv. Size: 13 3/10 oz (377 g/13.3 oz), Sandans: 1. Amount Per Serving: Calories 710, Fat Cal. 470, Total Fact Sty)

HLA #509930

Sausage, **egg & Cheese** on

HAM, SALAMI, PEPPERONI, PROVOLONE, LETTUCE