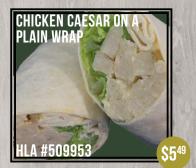

single pick min 3

ITALIAN COMBO'H

rvings: 1, Amount Per Serving: Calories 710, Fal Cal. 470, Total Fat S3g \$\frac{4}{8}\text{EV}\text{, sct. Fat B4} = \frac{1}{8}\text{, colories Colories (1998-00V)}, Colories (1998-00V), Otal carb. 22g (7%DV), Fiber 0g (9%DV), Sugars otenia-94g, Vistania A (20%DV), Vitamin C (9%DV), Calcium (15%DV), Iron 05%DV), Percent Daily Values (DV) are based on a 2,000 calcine det. single pick min 3