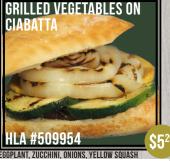

single pick min 3

HLA #50995

Nutrition Facts Serv. Size: 7 17/20 oz. (223 97 9 oz.), Servings. 1, Amount Per Serving. Calories 210, Fat Cal. 10, Total Fat. 15.9 (2%DV), Sat. Fat 09 (0%DV), Trans Fat 09, Cholest. 0mg (0%DV), Sodium 420 (16%DV), Total cam. 59 (12%DV), Febr. 29 (9%DV), Sugars 29, Protein 69, Vlamm 4, (20%DV), Vlamin C (20%DV), Calum (4%DV), Ion (15%DV). Percent Daily Values (0%) are based on a 2,000 calorie det.