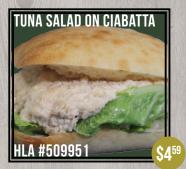

single pick min 3

HLA #50995

Nutrition Facts Serv. Size: 7 17/20 oz. (223 97 9 oz.), Servings. 1, Amount Per Serving. Calories 210, Fat Cal. 10, Total Fat. 15.9 (2%DV), Sat. Fat 09 (0%DV), Trans Fat 09, Cholest. 0mg (0%DV), Sodium 420 (16%DV), Total cam. 59 (12%DV), Febr. 29 (9%DV), Sugars 29, Protein 69, Vlamm 4, (20%DV), Vlamin C (20%DV), Calum (4%DV), Ion (15%DV). Percent Daily Values (0%) are based on a 2,000 calorie det.

single pick min 3

ROASTED TURKEY &

**AMERICAN CHEESE PLAIN** 

single pick min 3

E SWISS CHEESE ( HLA #509955

ROAST BEEF & CHEDDAR Cheese on a plain wrap HLA #509958 \$629

HLA #509957 Nutrition Facts sen: Size: 9 oz (25 99 oz.). Senvings: 1, Amount Per Serving: Calories 510, Fat Cal. 170, Total Fat 209, (30%DV), Sat Fat (30), (30%DV), Sat Fat (30), (30%DV), Sat Fat (30), (30%DV), Sodium 15050m (36,6%DV), Total carb. 489, (16%DV), Febre 69, (26%DV), Sugars 69, Protein 429, Vitamia A. (35%DV), Visamo (45%DV), Dercent Daly Values