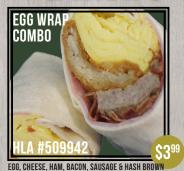

min 3

**MANUFACTURERS SUGGESTED RETAIL PRICE EACH** BACON, EGG & CHEESE OF HLA #509935

Nutrition Facts Serv. Size: 8 oz (227 g8 oz.). Servings: 1.
Amount Per Serving: Calories 400, Fat Cat. 230, Total Fat 289 (49/KDV), Sat. Fat 99 (49/KDV), Sat. Fat 99 (49/KDV), Sat. Fat 99 (49/KDV), Total Cat. 355m (12/KBVV), Sodium 800mg (49/KDV), Total Cat. 15g (5/KDV), Febre 0g (9/KDV), Sugara 3g, Protein 24g, Vlasma A (19/KDV), Vlasma (19/KD