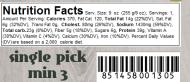

single pick min 3

Nutrition Facts Serv. Size: 5 1/2 oz (156 g/5.5 oz), Servings: 1, Amount Per Serving: Calories 370, Fat Cal. 130, Total Fat 15g (23%DV), Sat. Fat 7g (23%DV), 7rans Fat 0g, Cholest. 17fmg (56%DV), Solid cath. 4g (14%DV), Fater (46%DV), Galcium (15%DV), Fotal cath. 4g (14%DV), Fater Servings 5g, Prof 16g, Vitamin A (6%DV), Vitamin C (10%DV), Calcium (15%DV), Inon (6%DV), 1287DV, 12