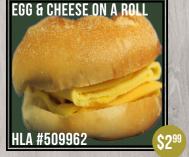

Nutrition Facts Serv. Size: 9 1/5 oz. (281 g/9 2 oz.).
Servings. 1, Amount Per Serving: Calories 210, Fet Cal. 60, Total Fat 7g (11%DV),
Ser Fat SS (16X0V), Total Fat 7g, Cholest. Ting (25X0V), Sedulum 1830mg
(76X0V), Total Cats. Tg (25X0V), Rev 6g (16X0V), Sugars 3g, Protein 25X0V
Valum A (47XDV), Vitamo (16XDV), Calcium (15XDV), fon (10XDV). Percent
DailyValues (0V) are based on a 20x0 calorie det.